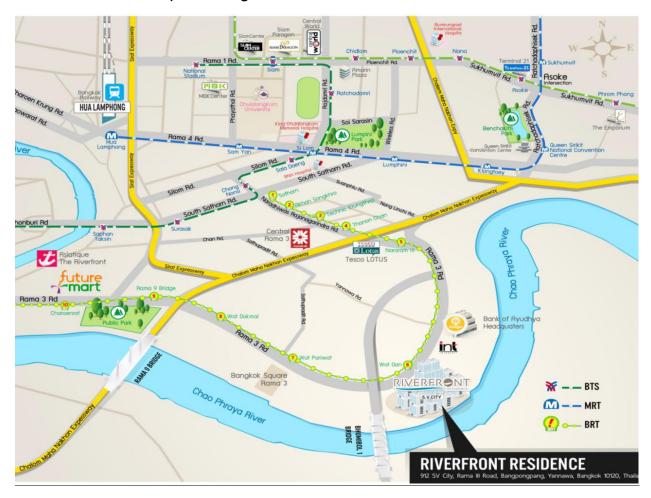

## A map showing the location of the EGM no.1/2020

River I, Riverfront Residence Bangkok SV City, 912 Rama III Road, Bangpongpang, Yanawa, Bangkok 10120 Tel: +662 682 7888 Fax: +662 682 7950 Mobile: +668 6779 1930

## Map & Directions to Riverfront Residence

From Sathorn/Silom Road: Take Narathiwas Rode and go straight passing Chan Road and Ratchadapisek Road intersections. Turn right on Rama III Road. Take a flyover bridge. Riverfront Residence is 800 meters on the left.

From Sukhumvit Rode: Take Rachadapisek Rode (continual street from Asoke) and go straight Passing two flyovers bridges to Rama III Road. Go straight passing two Traffic lights and two flyover bridges. Riverfront Residence is 800 meters on the lift.

From Expressway I: Get off at Rama III Road Exit. Go straight passing two traffic lights and two Flyovers bridges. Riverfront Residence is 800 meters on the left.

From Expressway II: Get off at Bangklo Exit. Turn left on Rama III Road. Go straight taking a flyover bridge. Take a u-turn under the second flyover bridge near Bank of Ayudhya. Riverfront Residence is 1 kilometer on the left.